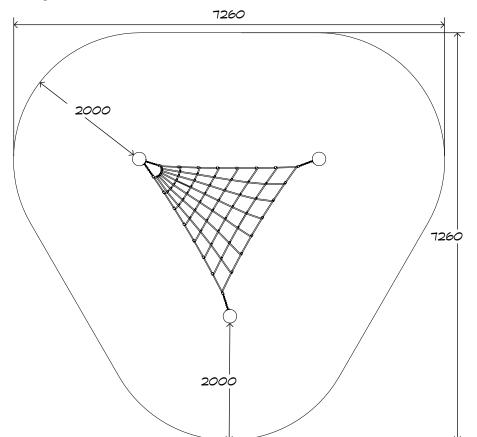

### **Product Sheet**

# Twisted Tri Net CN-1024







CRITICAL FALL HEIGHT 2.3M



TOTAL HEIGHT 2.55m



RECOMMENDED SURFACING 38m<sup>2</sup>



RECOMMENDED AGE 3+



RECOMMENDED USERS 1-4



NZS 5828:2015

### **Product Sheet**

## Twisted Tri Net CN-1024







#### **Product Warranty**

Playground Creations warrants its products to be free from defect in materials or workmanship during normal use and installation and in accordance with our specifications.

Full warranty details on request.
Disclaimer: This should be read in conjunction
with the Playground Creations full warranty
terms and conditions.



On H5 posts and stainless steel fabricated components



On steel equipment with forced movement



On HDPE (high density polyethylene) structural failure



On combination rope work and activity nets



On all moving components

SURFACING: RECOMMENDED: 38 m²