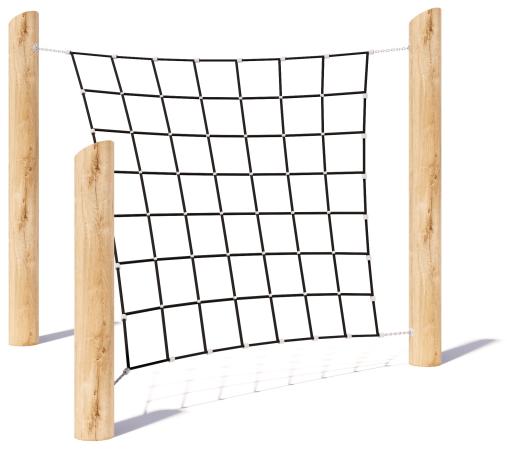

# Twisted Tri Net CN-1024

CRITICAL FALL HEIGHT 2.3M

TOTAL HEIGHT 2.55m

RECOMMENDED SURFACING 38m<sup>2</sup>

RECOMMENDED AGE 3+

RECOMMENDED USERS 1-4

NZS 5828:2015

## Twisted Tri Net CN-1024