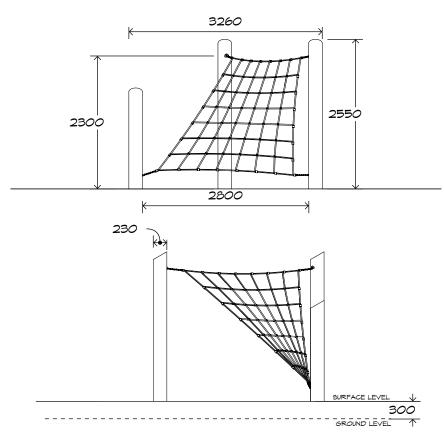

# Twisted Tri Net CN-1024

CRITICAL FALL HEIGHT 2.3M

TOTAL HEIGHT 2.55m

RECOMMENDED SURFACING 38m<sup>2</sup>

RECOMMENDED AGE 3+

RECOMMENDED USERS 1-4

NZS 5828:2015